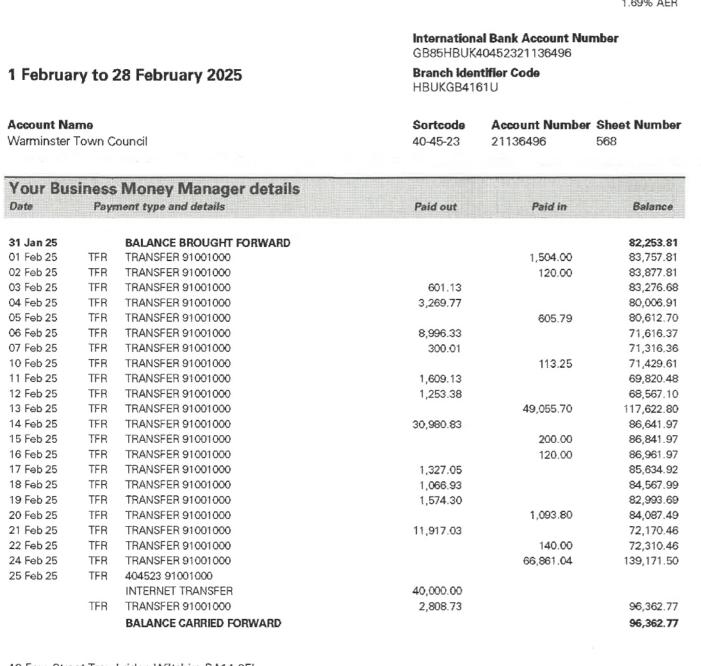

Your Statement

The Clerk to the Council Warminster Town Council Warminster Civic Centre Sambourne Road Warminster Wiltshire BA12 8LB

| Account Summary |            |
|-----------------|------------|
| Opening Balance | 82,253.81  |
| Payments in     | 121,758.38 |
| Payments Out    | 112,730.83 |
| Closing Balance | 91,281.36  |

Interest Rate - Valid as at end date of the statement period 1.69% AER

| Your Bu   | siness | Money Manager details   |           |           |            |
|-----------|--------|-------------------------|-----------|-----------|------------|
| Date      | Payı   | ment type and details   | Paid out  | Paid in   | Balance    |
| 31 Jan 25 |        | BALANCE BROUGHT FORWARD |           |           | 82,253.81  |
| 01 Feb 25 | TFR    | TRANSFER 91001000       |           | 1,504.00  | 83,757.81  |
| 02 Feb 25 | TFR    | TRANSFER 91001000       |           | 120.00    | 83,877.81  |
| 03 Feb 25 | TFR    | TRANSFER 91001000       | 601.13    |           | 83,276.68  |
| 04 Feb 25 | TFR    | TRANSFER 91001000       | 3,269.77  |           | 80,006.91  |
| 05 Feb 25 | TFR    | TRANSFER 91001000       |           | 605.79    | 80,612.70  |
| 06 Feb 25 | TFR    | TRANSFER 91001000       | 8,996.33  |           | 71,616.37  |
| 07 Feb 25 | TFR    | TRANSFER 91001000       | 300.01    |           | 71,316.36  |
| 10 Feb 25 | TFR    | TRANSFER 91001000       |           | 113.25    | 71,429.61  |
| 11 Feb 25 | TFR    | TRANSFER 91001000       | 1,609.13  |           | 69,820.48  |
| 12 Feb 25 | TFR    | TRANSFER 91001000       | 1,253.38  |           | 68,567.10  |
| 13 Feb 25 | TFR    | TRANSFER 91001000       |           | 49,055.70 | 117,622.80 |
| 14 Feb 25 | TFR    | TRANSFER 91001000       | 30,980.83 |           | 86,641.97  |
| 15 Feb 25 | TFR    | TRANSFER 91001000       |           | 200.00    | 86,841.97  |
| 16 Feb 25 | TFR    | TRANSFER 91001000       |           | 120.00    | 86,961.97  |
| 17 Feb 25 | TFR    | TRANSFER 91001000       | 1,327.05  |           | 85,634.92  |
| 18 Feb 25 | TFR    | TRANSFER 91001000       | 1,066.93  |           | 84,567.99  |
| 19 Feb 25 | TFR    | TRANSFER 91001000       | 1,574.30  |           | 82,993.69  |
| 20 Feb 25 | TFR    | TRANSFER 91001000       |           | 1,093.80  | 84,087.49  |
| 21 Feb 25 | TFR    | TRANSFER 91001000       | 11,917.03 |           | 72,170.48  |
| 22 Feb 25 | TFR    | TRANSFER 91001000       |           | 140.00    | 72,310.46  |
| 24 Feb 25 | TFR    | TRANSFER 91001000       |           | 66,861.04 | 139,171.50 |
| 25 Feb 25 | TFR    | 404523 91001000         |           |           |            |
|           |        | INTERNET TRANSFER       | 40,000.00 |           |            |
|           | TFR    | TRANSFER 91001000       | 2,808.73  |           | 96,362.77  |
|           |        | BALANCE CARRIED FORWARD |           |           | 96,362.77  |